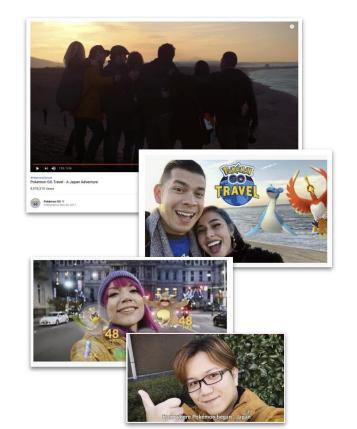

# Pokémon GO in Tottori Sand Dunes in Japan

## 89,000 Players came to Tottori to play Pokémon GO

#### Pokemon GO generates \$16 million in tourism revenue for Japan's Tottori Prefecture in three days

November 30th, 2017 - 03:50pm

By Ric Cowley, Deputy Editor

Pokemon GO fans generated approximately \$16 million in travel and tourism revenue in Japan's Tottori Prefecture during a three-day Safari Zone event for the game.

According to the Tottori regional government, over 89,000 people arrived during the event, held on November 24th-26th 2017, which is more than double the previous record number of visitors to the area.

The Safari Event rounded off an influencer campaign called *Pokemon GO* Travel, which saw influencers iHasCupquake, Coisa De Nerd, and Rachel Quirico explore Japan and take part in various *Pokemon GO*-related activities. The trio ended their tour of Japan in the Tottori Sand Dunes for the Safari Zone event.