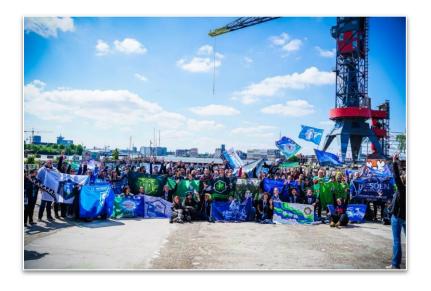

#### 8th UNWTO Global Summit. 10th October 2019, Nur Sultan

Niantic Inc

Sarah Burslem Head of Business Development - EMEA sarah@nianticlabs.com

# Our history





### **Our Mission**

Exploration Exercise Social







#### Real World Games



#### Deep Dive: Exploration

#### Regional exclusives





#### Real life components





Ingame Incentives

### Deep Dive: Exercise









## Deep Dive: Social







# Case Studies

# Pokémon GO in Tottori Sand Dunes in Japan



## 89,000 Players came to Tottori to play Pokémon GO







#### **Huge Success**











#### Pokemon GO generates \$16 million in tourism revenue for Japan's Tottori Prefecture in three days

November 30th, 2017 - 03:50pm

By Ric Cowley, Deputy Editor

Pokemon GO fans generated approximately \$16 million in travel and tourism revenue in Japan's Tottori Prefecture during a three-day Safari Zone event for the game.

According to the Tottori regional government, over 89,000 people arrived during the event, held on November 24th-26th 2017, which is more than double the previous record number of visitors to the area.

The Safari Event rounded off an influencer campaign called *Pokemon GO* Travel, which saw influencers iHasCup