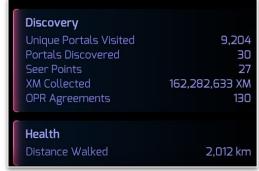

#### 8th UNWTO Global Summit. 10th October 2019, Nur Sultan

Niantic Inc

Sarah Burslem Head of Business Development - EMEA sarah@nianticlabs.com

# Our history





### **Our Mission**

Exploration Exercise Social







#### Real World Games



#### Deep Dive: Exploration

#### Regional exclusives





#### Real life components





Ingame Incentives

### Deep Dive: Exercise









## Deep Dive: Social







# Case Studies

# Pokémon GO in Tottori Sand Dunes in Japan



## 89,000 Players came to Tottori to play Pokémon GO







#### **Huge Success**











#### Pokemon GO generates \$16 million in tourism revenue for Japan's Tottori Prefecture in three days

November 30th, 2017 - 03:50pm

By Ric Cowley, Deputy Editor

Pokemon GO fans generated approximately \$16 million in travel and tourism revenue in Japan's Tottori Prefecture during a three-day Safari Zone event for the game.

According to the Tottori regional government, over 89,000 people arrived during the event, held on November 24th-26th 2017, which is more than double the previous record number of visitors to the area.

The Safari Event rounded off