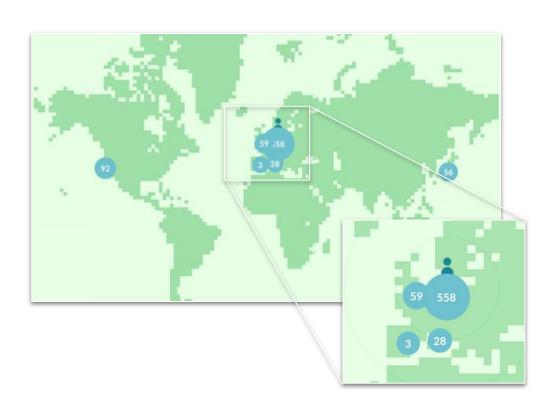

# Pokémon GO in Tottori Sand Dunes in Japan

## 89,000 Players came to Tottori to play Pokémon GO

#### **Huge Success**

#### Pokemon GO generates \$16 million in tourism revenue for Japan's Tottori Prefecture in three days

November 30th, 2017 - 03:50pm

By Ric Cowley, Deputy Editor

Pokemon GO fans generated approximately \$16 million in travel and tourism revenue in Japan's Tottori Prefecture during a three-day Safari Zone event for the game.

According to the Tottori regional government, over 89,000 people arrived during the event, held on November 24th-26th 2017, which is more than double the previous record number of visitors to the area.