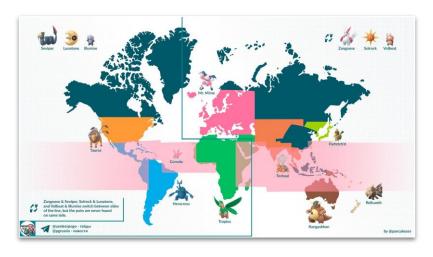

#### 8th UNWTO Global Summit. 10th October 2019, Nur Sultan

Niantic Inc

Sarah Burslem Head of Business Development - EMEA sarah@nianticlabs.com

# Our history





### **Our Mission**

Exploration Exercise Social







#### Real World Games



#### Deep Dive: Exploration

#### Regional exclusives





#### Real life components





Ingame Incentives

### Deep Dive: Exercise









## Deep Dive: Social







# Case Studies

# Pokémon GO in Tottori Sand Dunes in Japan



## 89,000 Players came to Tottori to play Pokémon GO







#### **Huge Success**











#### Pokemon GO generates \$16 million in tourism revenue for Japan's Tottori Prefecture in three days

November 30th, 2017 - 03:50pm

By Ric Cowley, Deputy Editor

Pokemon GO fans generated approximately \$16 million in travel and tourism revenue in Japan's Tottori Prefecture during a three-day Safari Zone event for the game.

According to the Tottori regional government, over 89,000 people arrived during the event, held on November 24th-26th 2017, which is more than double the previous record number of visitors to the are