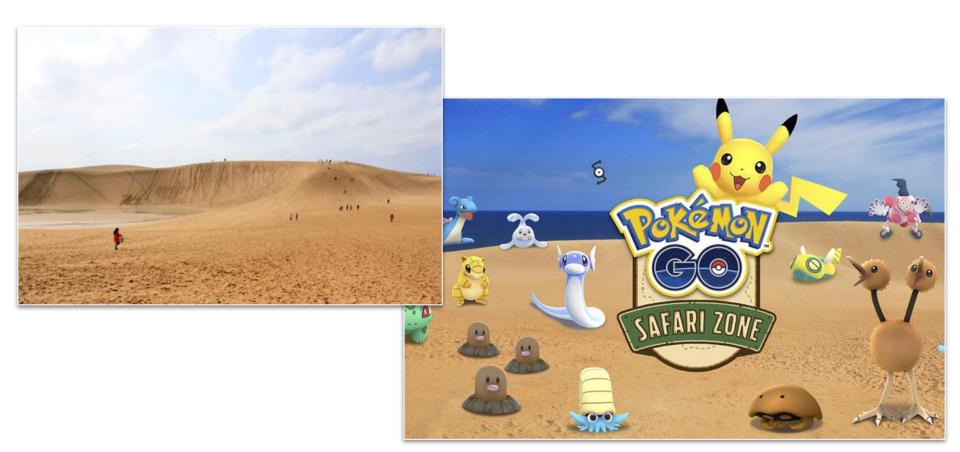

# Pokémon GO in Tottori Sand Dunes in Japan

## 89,000 Players came to Tottori to play Pokémon GO

#### Pokemon GO generates \$16 million in tourism revenue for Japan's Tottori Prefecture in three days

November 30th, 2017 - 03:50pm

By Ric Cowley, Deputy Editor

Pokemon GO fans generated approximately \$16 million in travel and tourism revenue in Japan's Tottori Prefecture during a three-day Safari Zone event for the game.

According to the Tottori regional government, over 89,000 people arrived during the event, held on November 24th-26th 2017, which is more than double the previous record number of visitors to the area.