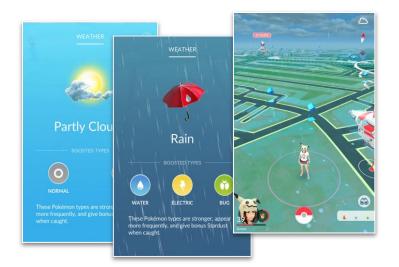

#### 8th UNWTO Global Summit. 10th October 2019, Nur Sultan

Niantic Inc

Sarah Burslem Head of Business Development - EMEA sarah@nianticlabs.com

# Our history





### **Our Mission**

Exploration Exercise Social







#### Real World Games



#### Deep Dive: Exploration

#### Regional exclusives





#### Real life components





Ingame Incentives

### Deep Dive: Exercise









## Deep Dive: Social







# Case Studies

# Pokémon GO in Tottori Sand Dunes in Japan



## 89,000 Players came to Tottori to play Pokémon GO







#### **Huge Success**











#### Pokemon GO generates \$16 million in tourism revenue for Japan's Tottori Prefecture in three days

November 30th, 2017 - 03:50pm

By Ric Cowley, Deputy Editor

Pokemon GO fans generated approximately \$16 million in travel and tourism revenue in Japan's Tottori Prefecture during a three-day Safari Zone event for the game.

According to the Tottori regional government, over 89,000 people arrived during the event, held on November 24th-26th 2017, which is more than double the previous record number of visitors to the area.