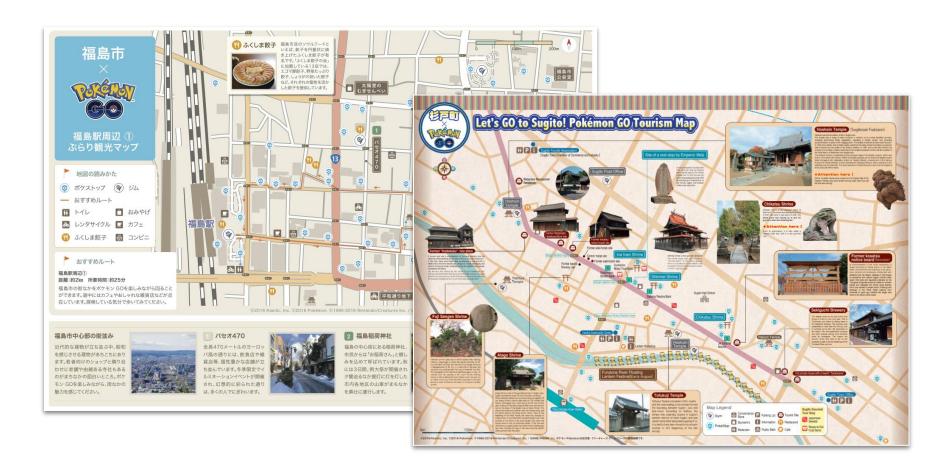

oximately \$16 million in travel and tourism revenue in Japan's Tottori Prefecture during a three-day Safari Zone event for the game.

According to the Tottori regional government, over 89,000 people arrived during the event, held on November 24th-26th 2017, which is more than double the previous record number of visitors to the area.

The Safari Event rounded off an influencer campaign called *Pokemon GO* Travel, which saw influencers iHasCupquake, Coisa De Nerd, and Rachel Quirico explore Japan and take part in various *Pokemon GO*-related activities. The trio ended their tour of Japan in the Tottori Sand Dunes for the Safari Zone event.



VIEW MORE

News

------



## Biggest Pokémon GO event in Europe





# Pokémon GO event in Chicago





#### Pokémon GO trainer to discover cities



# Takeaways

Destinations are part of a hidden world



People travel to play Games



#### Travelers are Agents, Wizards and Trainers!







# Thank you!