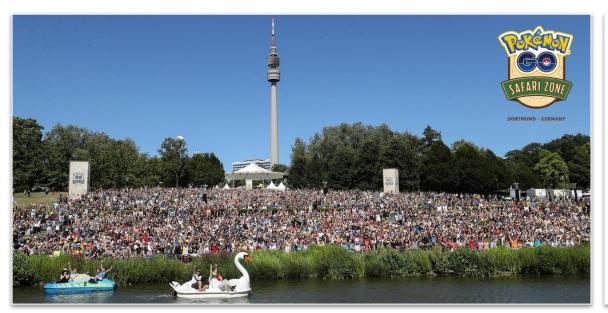

30th, 2017 - 03:50pm

By Ric Cowley, Deputy Editor

Pokemon GO fans generated approximately \$16 million in travel and tourism revenue in Japan's Tottori Prefecture during a three-day Safari Zone event for the game.

According to the Tottori regional government, over 89,000 people arrived during the event, held on November 24th-26th 2017, which is more than double the previous record number of visitors to the area.

The Safari Event rounded off an influencer campaign called *Pokemon GO* Travel, which saw influencers iHasCupquake, Coisa De Nerd, and Rachel Quirico explore Japan and take part in various *Pokemon GO*-related activities. The trio ended their tour of Japan in the Tottori Sand Dunes for the Safari Zone event.



VIEW MORE

News

------



## Biggest Pokémon GO event in Europe





# Pokémon GO event in Chicago





#### Pokémon GO trainer to discover cities



# Takeaways

Destinations are part of a hidden world



People travel to play Games



#### Travelers are Agents, Wizards and Trainers!







# Thank you!