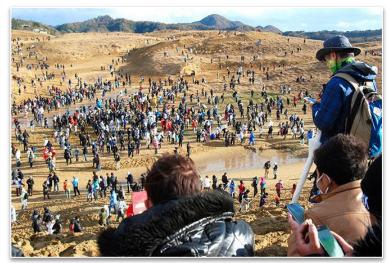

# Pokémon GO in Tottori Sand Dunes in Japan

## 89,000 Players came to Tottori to play Pokémon GO

According to the Tottori regional government, over 89,000 people arrived during the event, held on November 24th-26th 2017, which is more than double the previous record number of visitors to the area.