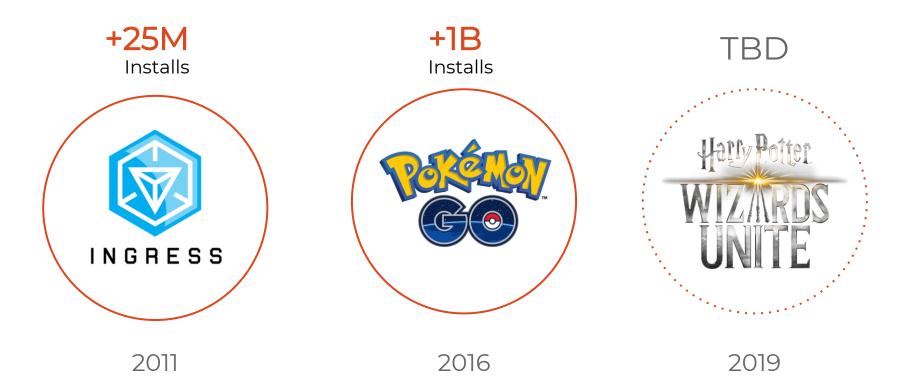

#### 8th UNWTO Global Summit. 10th October 2019, Nur Sultan

Niantic Inc

Sarah Burslem Head of Business Development - EMEA sarah@nianticlabs.com

# Our history





### **Our Mission**

Exploration Exercise Social







#### Real World Games



#### Deep Dive: Exploration

#### Regional exclusives





#### Real life components





Ingame Incentives

### Deep Dive: Exercise









## Deep Dive: Social







# Case Studies

# Pokémon GO in Tottori Sand Dunes in Japan



## 89,000 Players came to Tottori to play Pokémon GO







#### **Huge Success**











#### Pokemon GO generates \$16 million in tourism revenue for Japan's Tottori Prefecture in three days

November 30th, 2017 - 03:50pm

By Ric Cowley, Deputy Editor

Pokemon GO fans generated approximately \$16 million in travel and tourism revenue in Japan's Tottori Prefecture during a three-day Safari Zone event for the game.

According to the Tottori regional government, over 89,000 people arrived during the event, held on November 24th-26th 2017, which is more than