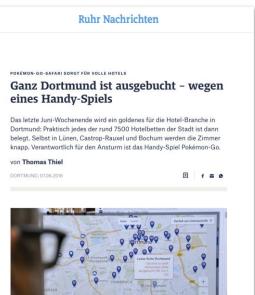

0th, 2017 - 03:50pm

By Ric Cowley, Deputy Editor

Pokemon GO fans generated approximately \$16 million in travel and tourism revenue in Japan's Tottori Prefecture during a three-day Safari Zone event for the game.

According to the Tottori regional government, over 89,000 people arrived during the event, held on November 24th-26th 2017, which is more than double the previous record number of visitors to the area.

The Safari Event rounded off an influencer campaign called *Pokemon GO* Travel, which saw influencers iHasCupquake, Coisa De Nerd, and Rachel Quirico explore Japan and take part in various *Pokemon GO*-related activities. The trio ended their tour of Japan in the Tottori Sand Dunes for the Safari Zone event.



VIEW MORE

News

------



## Biggest Pokémon GO event in Europe





# Pokémon GO event in Chicago





#### Pokémon GO trainer to discover cities



# Takeaways

Destinations are part of a hidden world



People travel to play Games



#### Travelers are Agents, Wizards and Trainers!







# Thank you!