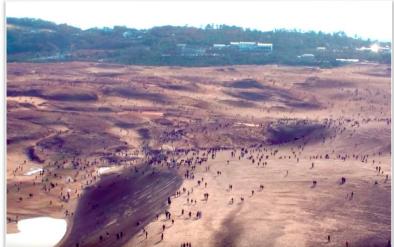

# Pokémon GO in Tottori Sand Dunes in Japan

## 89,000 Players came to Tottori to play Pokémon GO

According to the Tottori regional government, over 89,000 people arrived during the event, held on November 24th-26th 2017, which is more than double the previous record number of visitors to the area.