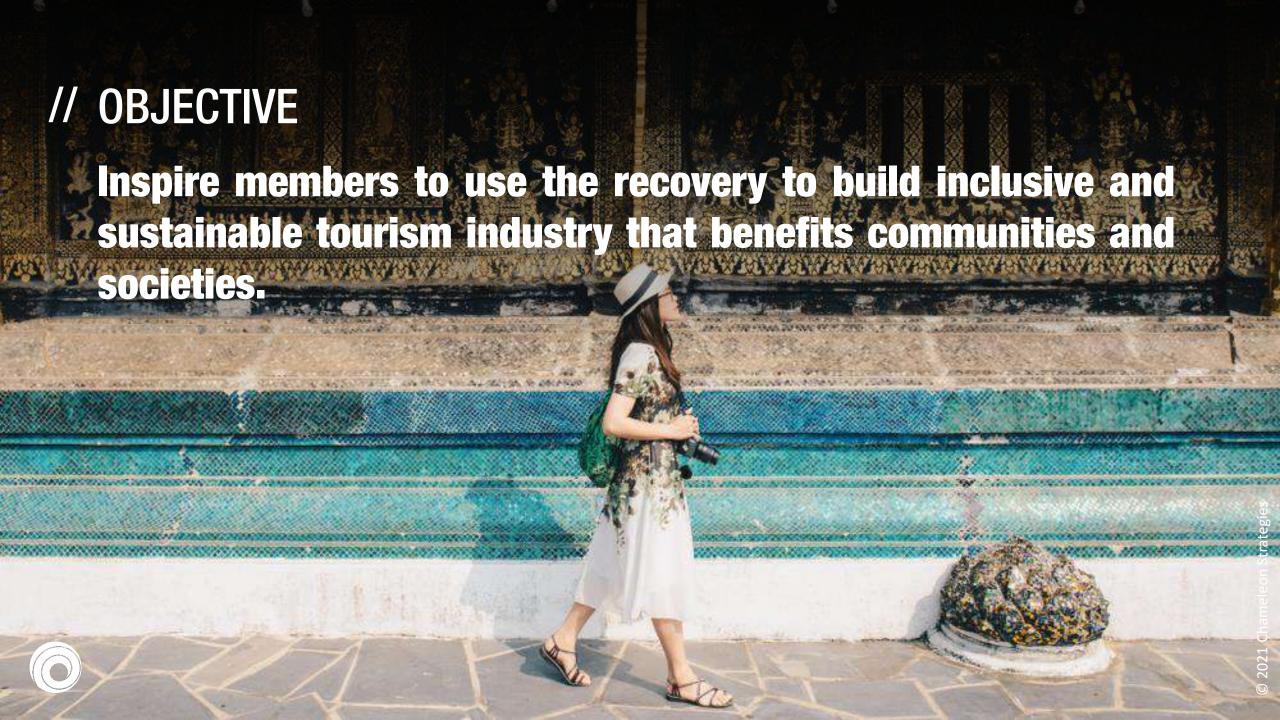

### **RE-START**

- Restarting tourism in a sustainable way should be at the heart of destination recovery campaigns.
- Policies should be introduced to allow safe travel to the Mekong countries
- A focus must be put on building capacity and opportunities for people working in the tourism and travel industry