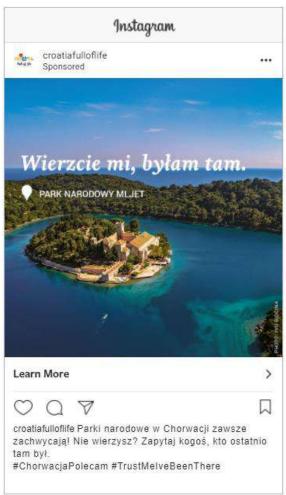

#### Communication channels:

Online (Facebook, Instagram)

because only experienced sailors come to these distant islands. Fairytale scenes of Skrivena luka or romantic coves will recharge your batteries for new challenges!

Instagram

The main goal of the campaign was to maintain the visibility and to inspire travellers to put Croatia on the destination wishlist.