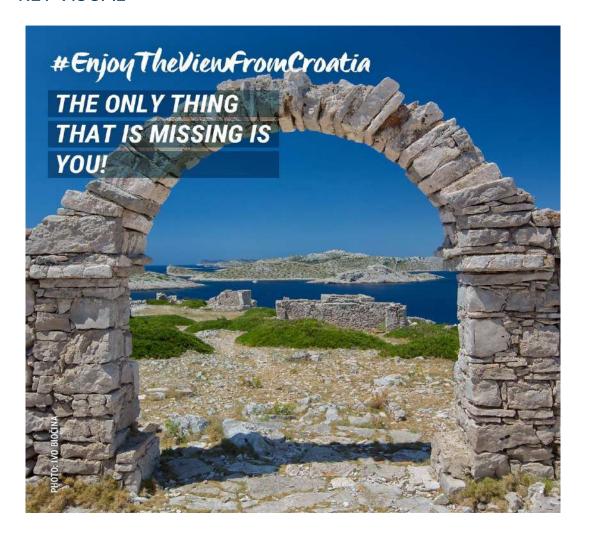

# ENJOY THE VIEW FROM CROATIA

#### Communication channel:

Instagram

#EnjoyTheViewFromCroatia invites the travellers to dream about travel and inspires them to visit Croatia once it will be possible. The main goal of the campaign is to engage travellers in an emotional bond to Croatia.

#### **KEY VISUAL**