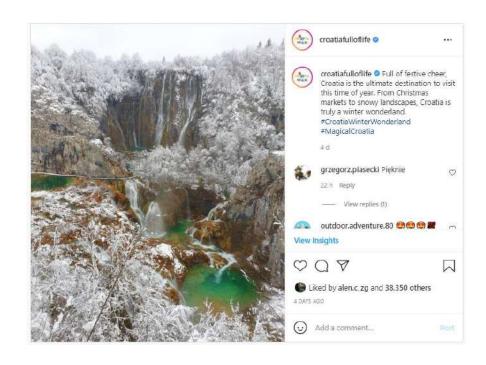

# **CROATIA - WINTER WONDERLAND**

#### Campaign duration:

November/December 2021

#### Markets:

Germany, Slovenia, Austria, Italy, Poland, UK, Czech Republic, Hungary, France, Netherlands, Slovakia, Sweden, Belgium, Norway

#### Communication channels:

Online (Facebook, Instagram)

The key objectives of this campaign were to showcase Croatia's beautiful seasonal offerings to inspire consumers, and to involve our community to grow engagement and build destination advocates.