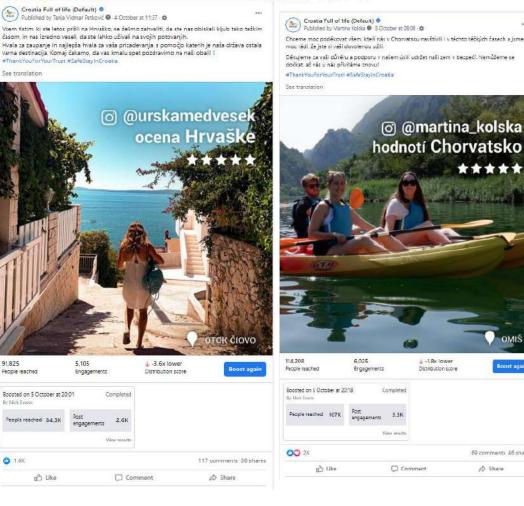

# SAFE STAY IN CROATIA

#### Campaign duration:

March/May 2021

#### Markets:

Germany, Austria, Italy, Poland, UK, Czech Republic, Hungary, France, Slovakia

#### Communication channels:

Online portals (display, native advertorial, video)
Social media (Facebook, Youtube)

In order for tourists to feel safe and protected, the intention of this campaign is to educate and acquaint them with the protocol measures implemented at all levels of tourism offer, offering them a pleasant and safe stay in Croatia.

# SAFE STAY IN CROATIA – KEY VISUALS

# SAFE STAY IN CROATIA – FACEBOOK ADS

odkrycia!

Croatia Full of life (PL - Polish) Sponsored · @

Od malowniczych wysp po skarby ukryte na

kontynencie. W Chorwacji jest tak wiele do

Croatia Full of life (DE - German, AT)

Sponsored · @

Die Sicherheit unserer Einwohner und Besucher steht immer an erster Stelle - für Ihren erholsamen und angenehmen Aufenthalt!

Od kulinářských delikates po kulturní poklady, Chorvatsko je na vás připraveno a čeká, až bude správný čas na vaši návštěvu.

Dbamy o Twoje bezpieczeństwo

SAFESTAYINCROATIA.HR Ihre Sicherheit ist unsere Priorität

LEARN MORE

SAFESTAYINCROATIA.HR Užijte si bezpečnou dovolenou

LEARN MORE

SAFESTAYINCROATIA.HR

LEARN MORE