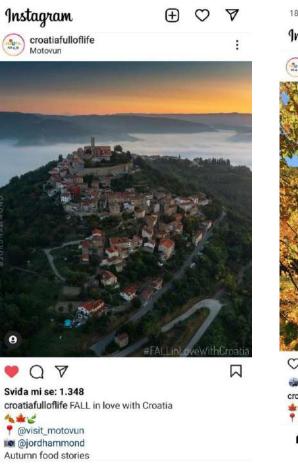

# FALL IN LOVE WITH CROATIA

#### Campaign duration:

October/November 2021

Markets:

All

#### Communication channels:

Online (Facebook, Twitter, Pinterest, TikTok)

Maintaining the visibility and promotion of Croatia as a tourist destination with an interesting offer in the autumn, ie with the aim of highlighting the rich autumn beauties and attractions of Croatian destinations.

#### Key visual