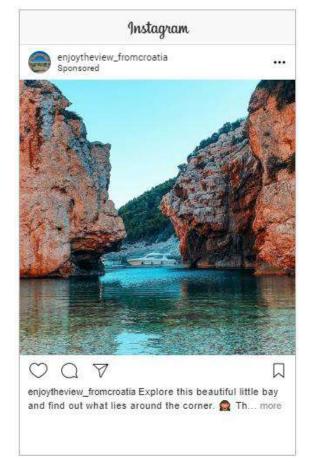

# ENJOY THE VIEW FROM CROATIA

#### Communication channel:

Instagram

#EnjoyTheViewFromCroatia invites the travellers to dream about travel and inspires them to visit Croatia once it will be possible. The main goal of the campaign is to engage travellers in an emotional bond to Croatia.

#### **KEY VISUAL**

# ENJOY THE VIEW FROM CROATIA – CREATIVE EXAMPLES