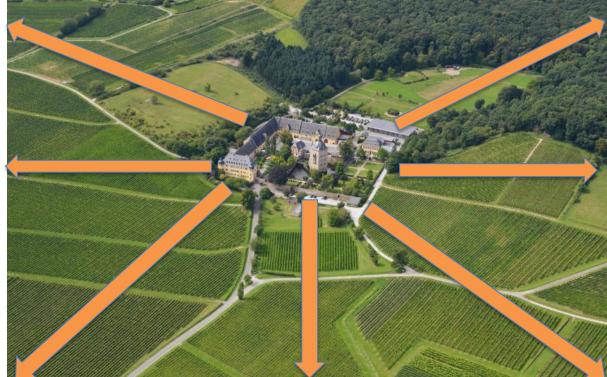

### Schloss Vollrads has got a beautiful and ideal location in the middle of Germany

70 min to Koblenz

The Upper Rhine Valley is a UNESCO World Heritage Site

8 minutes to Rüdesheim am Rhein

Right on the Rhine River bench

Located near main German Crossroads Motorways and Railstations close by

Direct hiking and cycling trails through the vineyards

30 min to Frankfurt Airport